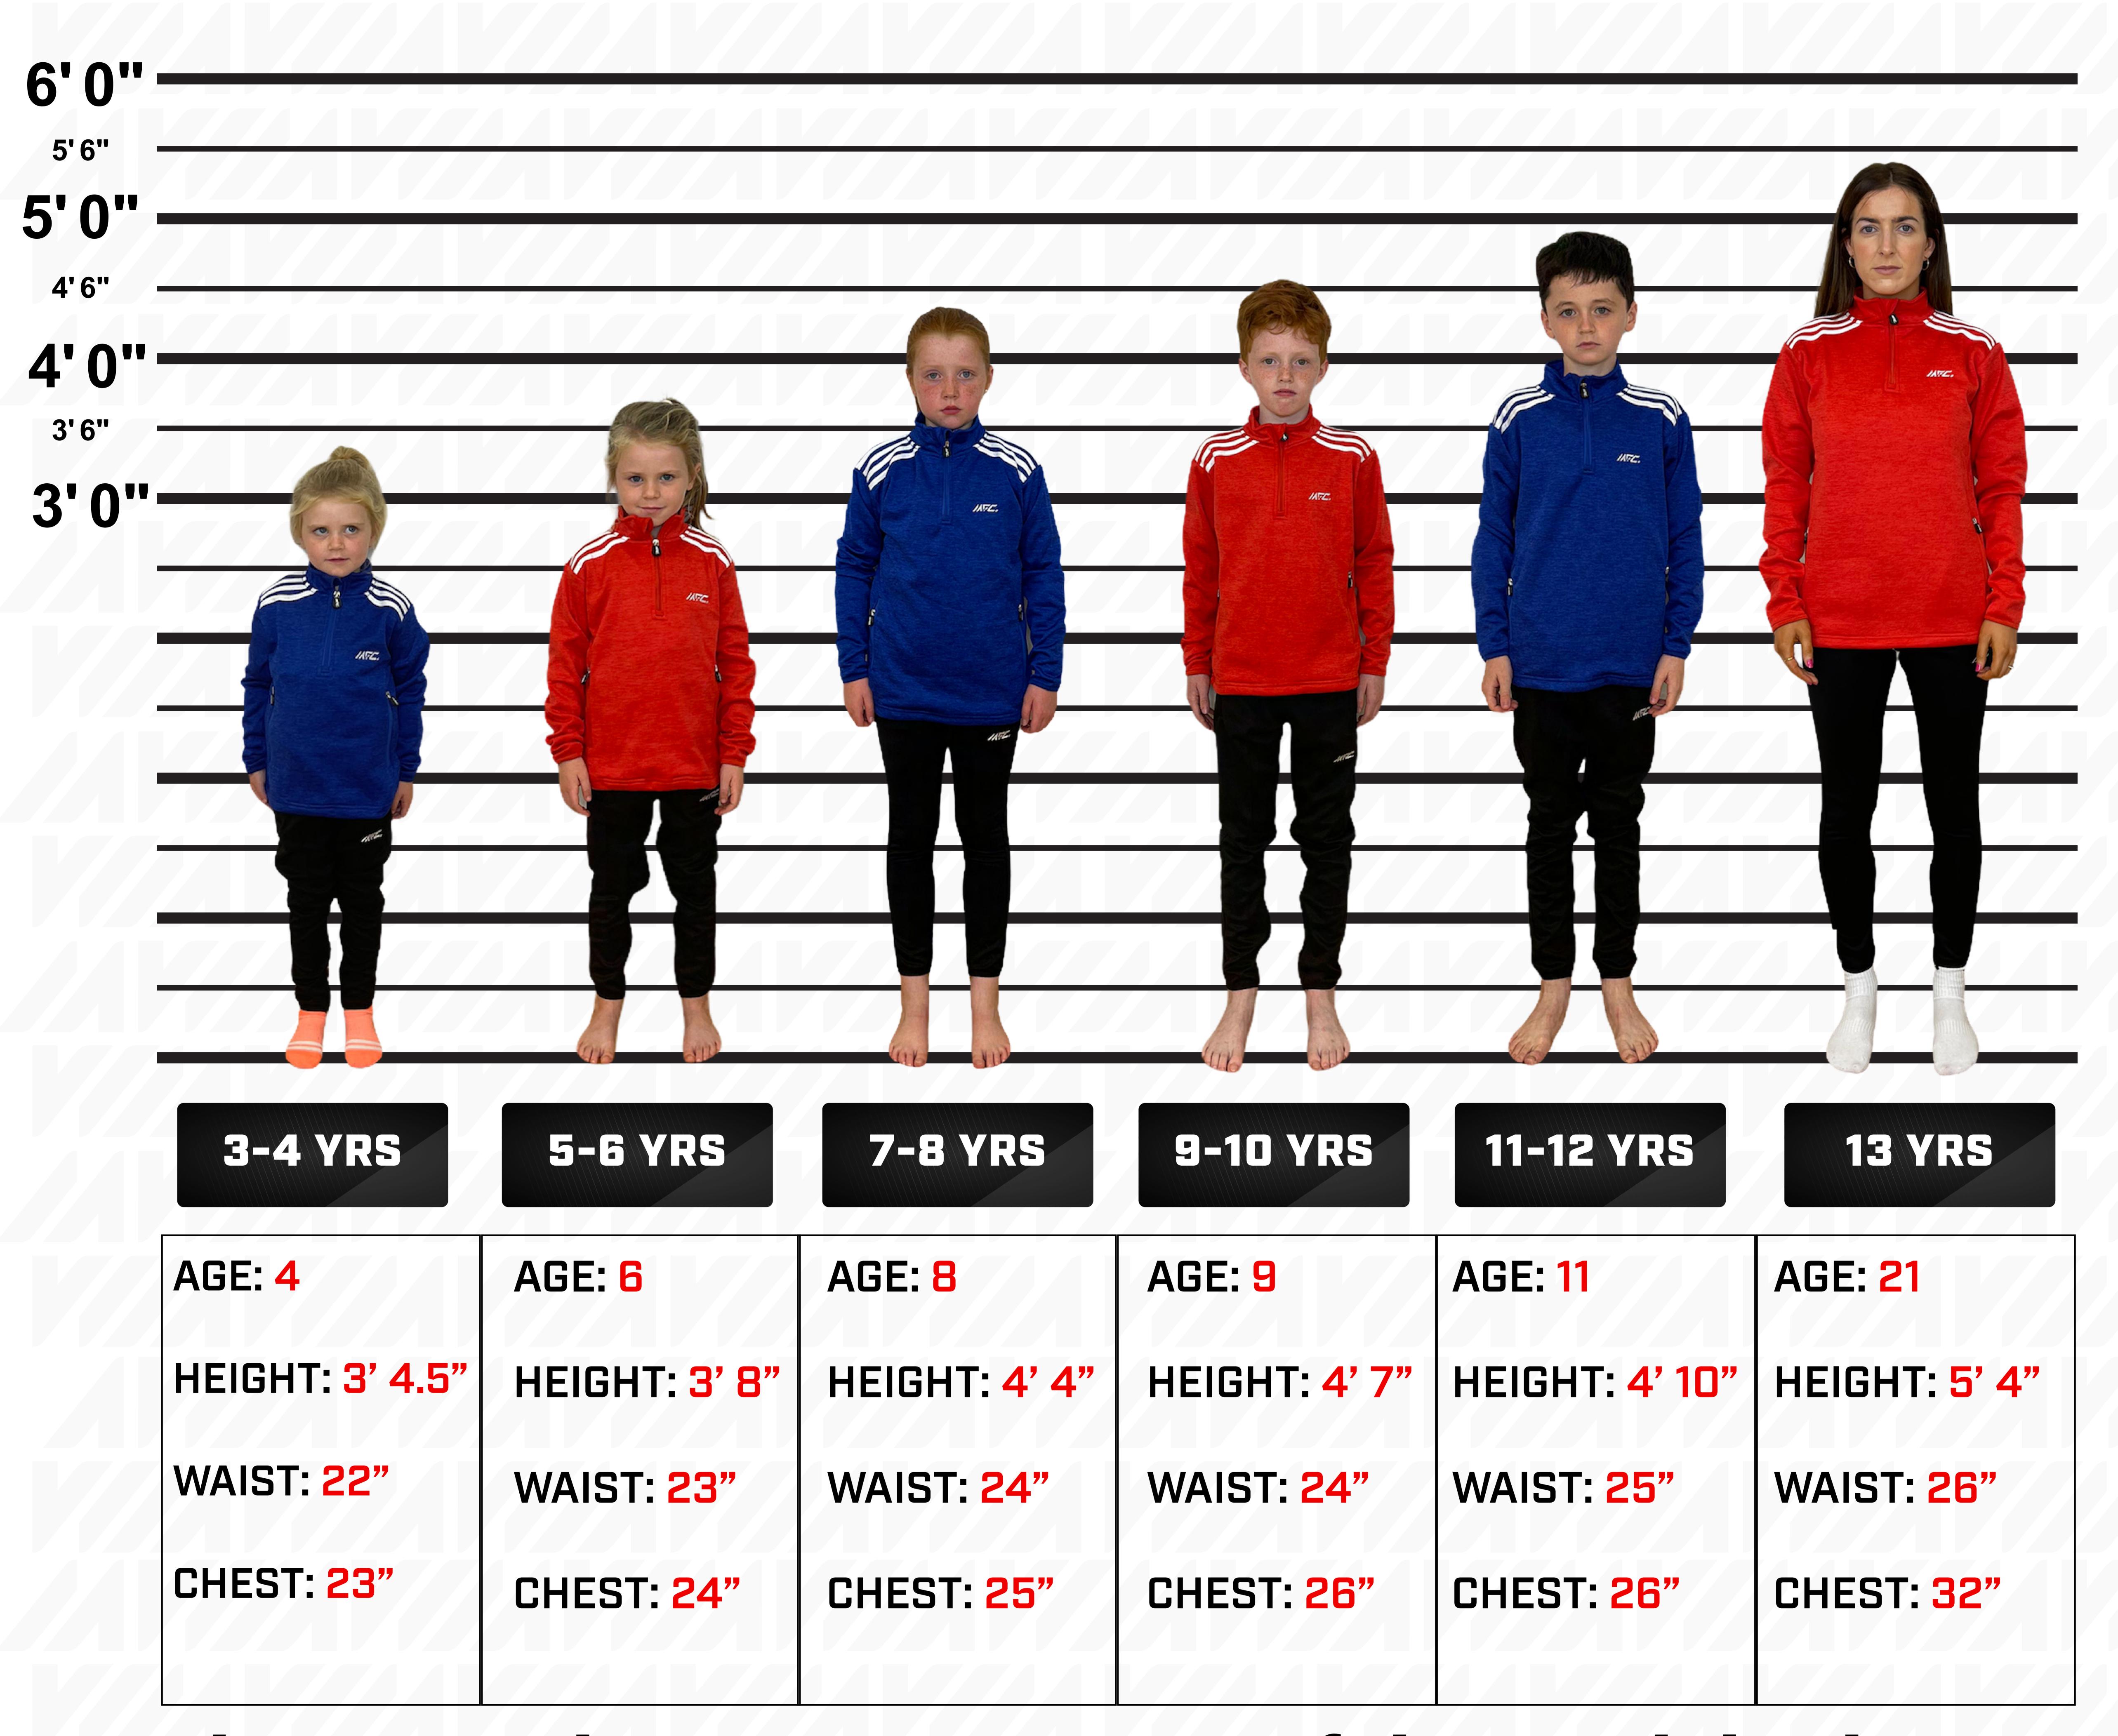

These are the measurements of the models above.

They are NOT the garment dimensions.

| XSMALL        | SMALL           | MEDIUM           | LARGE         | XLARGE        |
|---------------|-----------------|------------------|---------------|---------------|
| HEIGHT: 5' 6" | HEIGHT: 5' 8.5" | HEIGHT: 5' 11.5" | HEIGHT: 6' 0" | HEIGHT: 6' 2" |
| WAIST: 28"    | WAIST: 32"      | WAIST: 32"       | WAIST: 34"    | WAIST: 35"    |
| CHEST: 35"    | CHEST: 38"      | CHEST: 39"       | CHEST: 40"    | CHEST: 42"    |
|               |                 |                  |               |               |

## These are the measurements of the models above. They are NOT the garment dimensions.