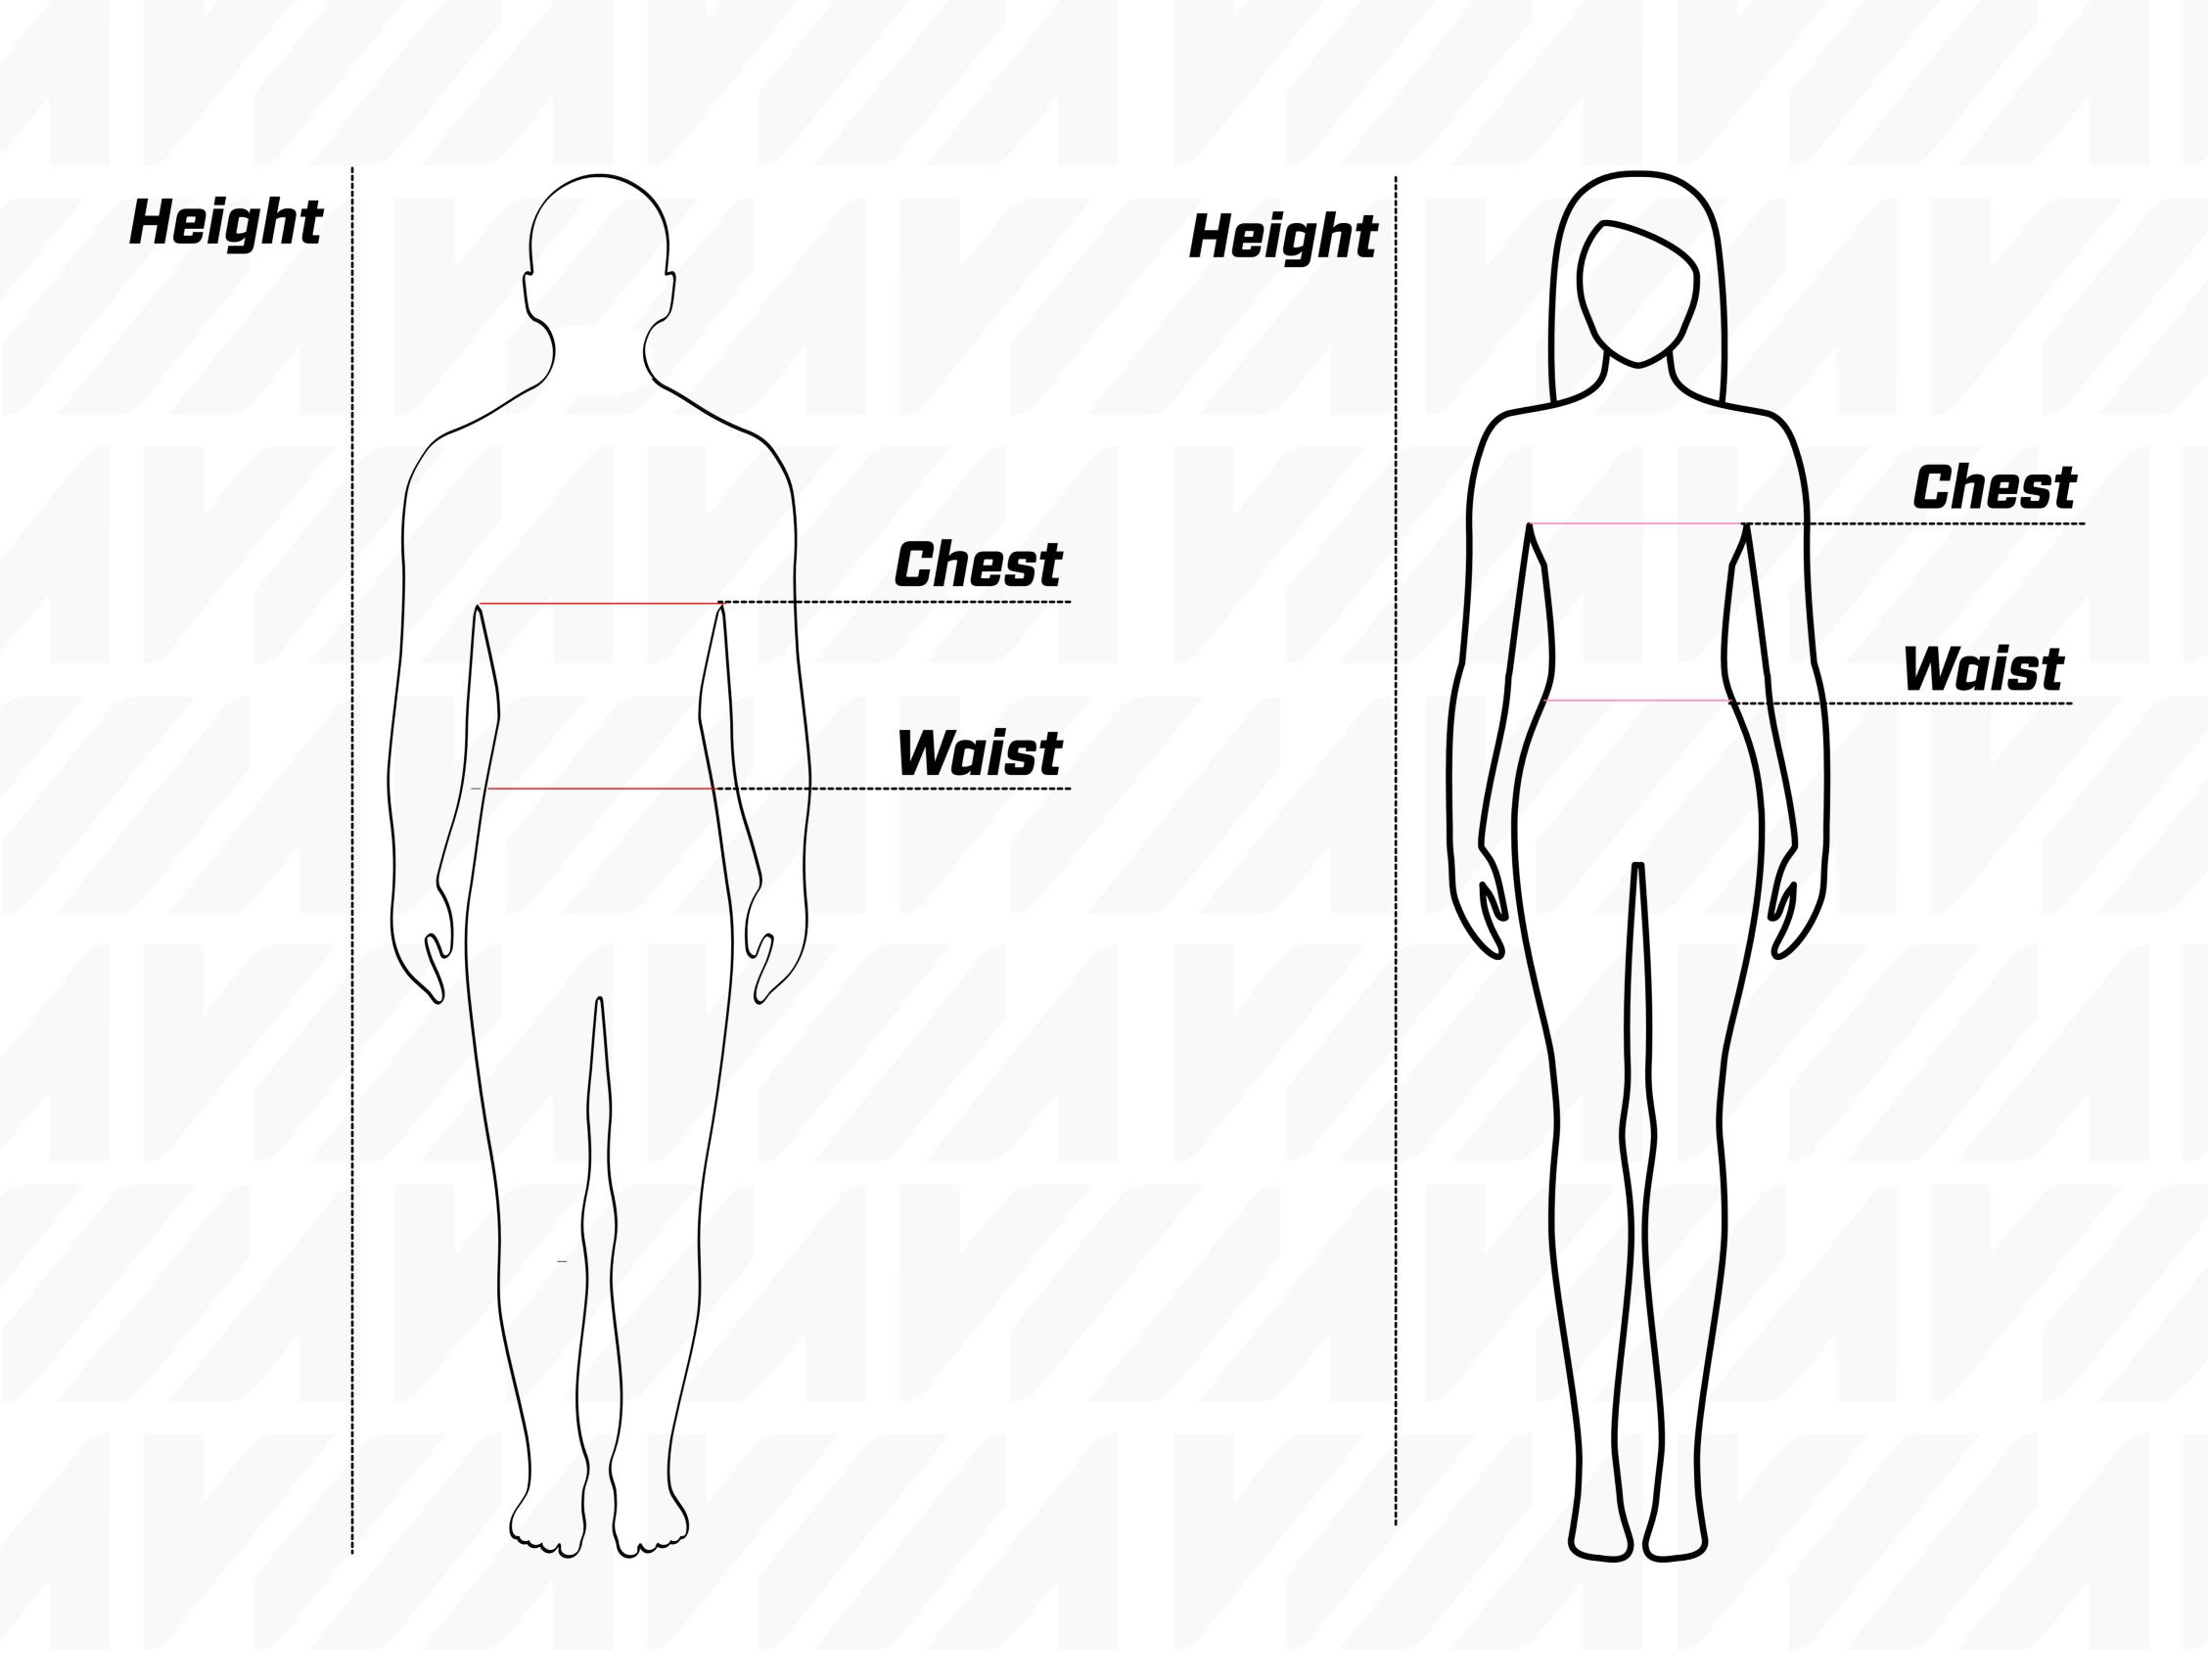

These are the measurements of the models above.

They are NOT the garment dimensions.

| XSMALL        | SMALL           | MEDIUM           | LARGE         | XLARGE        |
|---------------|-----------------|------------------|---------------|---------------|
| HEIGHT: 5' 6" | HEIGHT: 5' 8.5" | HEIGHT: 5' 11.5" | HEIGHT: 6' 0" | HEIGHT: 6' 2" |
| WAIST: 28"    | WAIST: 32"      | WAIST: 32"       | WAIST: 34"    | WAIST: 35"    |
| CHEST: 35"    | CHEST: 38"      | CHEST: 39"       | CHEST: 40"    | CHEST: 42"    |
|               |                 |                  |               |               |

## These are the measurements of the models above. They are NOT the garment dimensions.