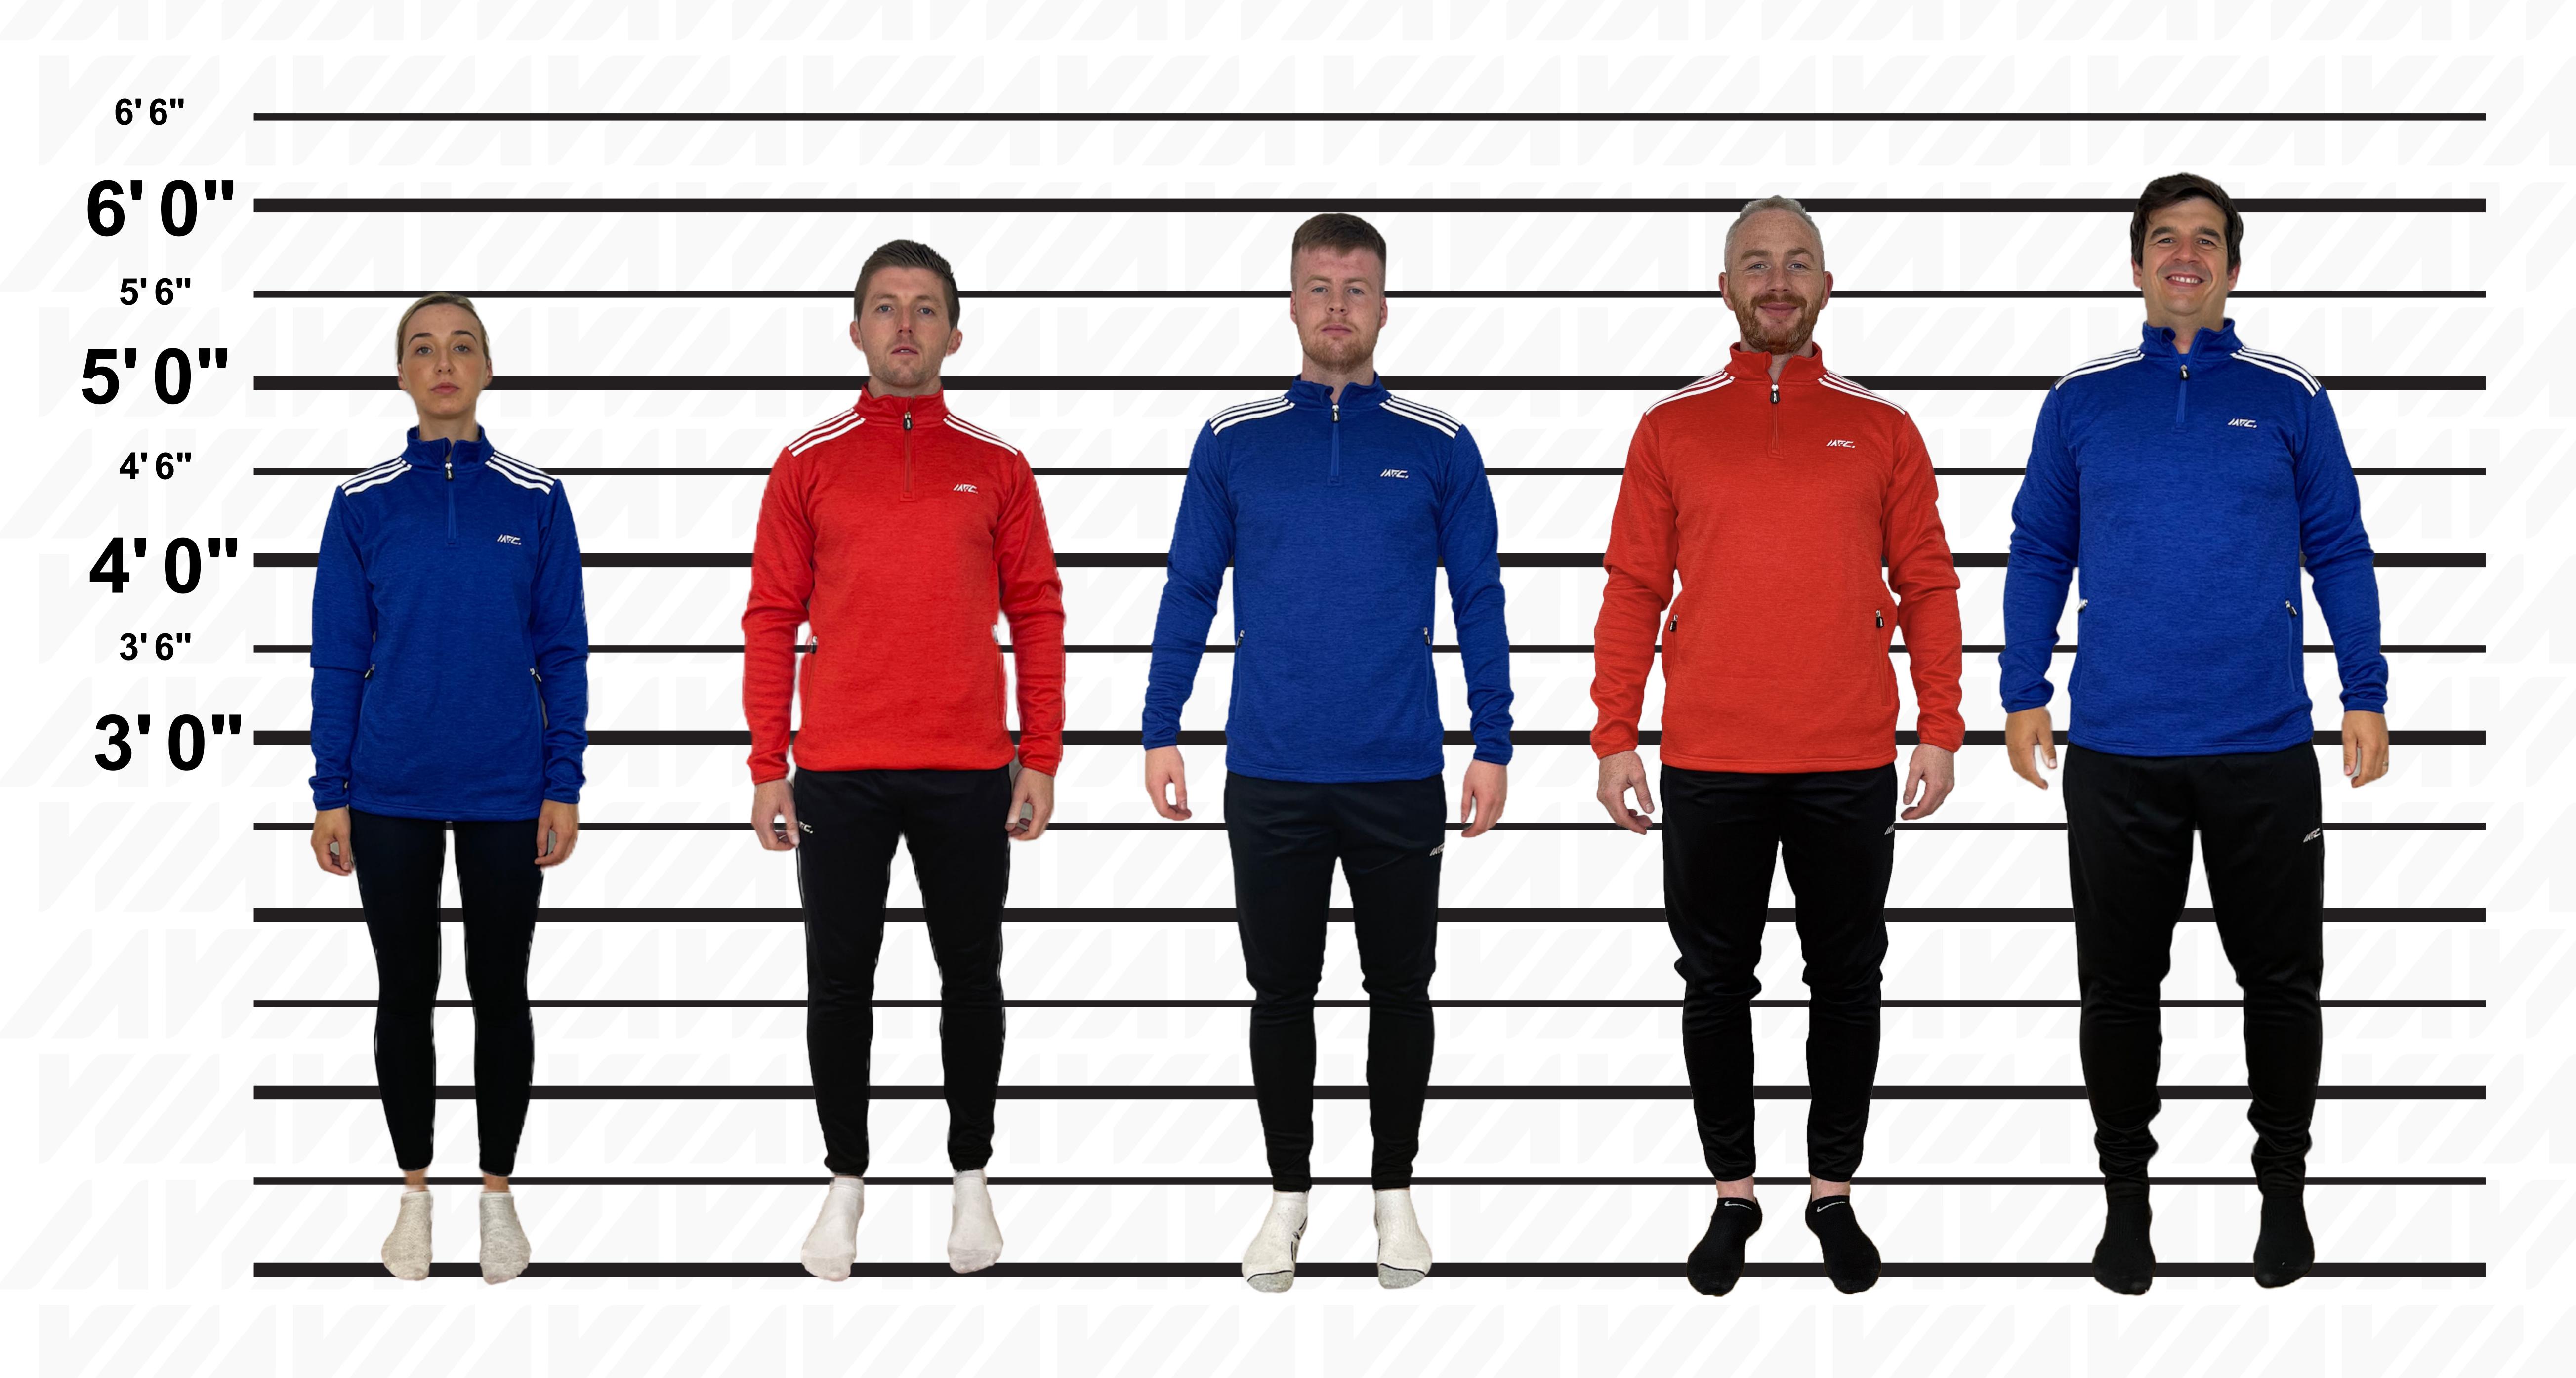

These are the measurements of the models above.

They are NOT the garment dimensions.

| XSMALL        | SMALL           | MEDIUM           | LARGE         | XLARGE        |
|---------------|-----------------|------------------|---------------|---------------|
| HEIGHT: 5' 6" | HEIGHT: 5' 8.5" | HEIGHT: 5' 11.5" | HEIGHT: 6' 0" | HEIGHT: 6' 2" |
| WAIST: 28"    | WAIST: 32"      | WAIST: 32"       | WAIST: 34"    | WAIST: 35"    |
| CHEST: 35"    | CHEST: 38"      | CHEST: 39"       | CHEST: 40"    | CHEST: 42"    |
|               |                 |                  |               |               |

## These are the measurements of the models above. They are NOT the garment dimensions.